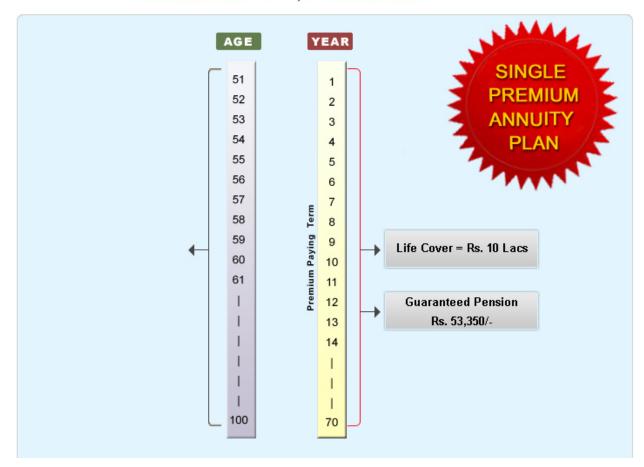

## Sample illustration

Age = 50 Years - Purchase Prise = 10 Lacs - Single Premium = Rs.10,18,000

Option F = Guaranteed Pension for Lifetime with Life Cover

Pension Per Year = Rs. 53,350 Loan Available = Rs.2.80 Lacs